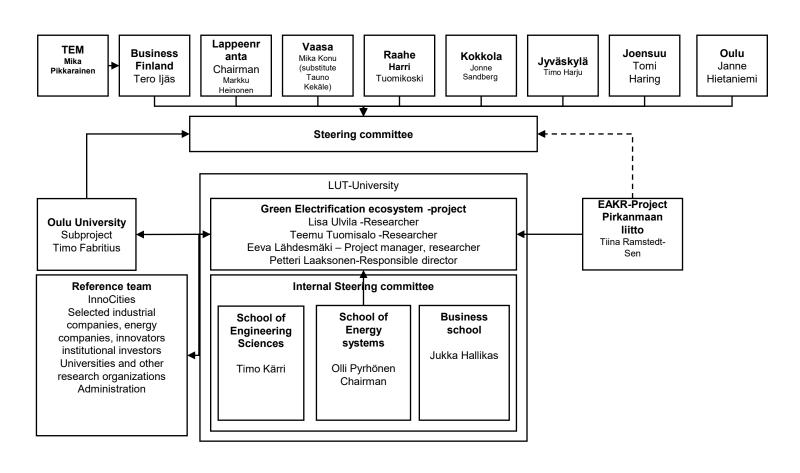

# PROJECT ORGANIZATION

Green electrification ecosystem -project

# PROJECT PRACTICALITIES

| Meeting                             | Chairman          | Responsibilities                                                                                                                                              | Schedule             | Invitations     | Participants                                                                                                                                  |
|-------------------------------------|-------------------|---------------------------------------------------------------------------------------------------------------------------------------------------------------|----------------------|-----------------|-----------------------------------------------------------------------------------------------------------------------------------------------|
| Steering committee meeting          | Markku Heinonen   | Guidance and follow up on the project scope, schedule and budget Involvement and engagement of the stakeholders and guidance on project operational execution | Twice a year         | Eeva Lähdesmäki | Petteri Laaksonen, Eeva Lähdesmäki,<br>Teemu Tuomisalo, Lisa Ulvila+ Steering<br>committee members                                            |
| Internal steering committee meeting | Olli Pyrhönen     | Involvement and engagement of LUT faculties and guidance on project operational execution                                                                     | Quarterly<br>meeting | Eeva Lähdesmäki | Olli Pyrhönen (Chairman), Timo Kärri,<br>Jukka Hallikas, Petteri Laaksonen,<br>Eeva Lähdesmäki, Teemu Tuomisalo,<br>Lisa Ulvila               |
| Team meeting                        | Eeva Lähdesmäki   | Knowledge sharing, scheduling and prioritization of weekly tasks                                                                                              | Once a<br>week       | Eeva Lähdesmäki | Petteri Laaksonen, Eeva Lähdesmäki,<br>Teemu Tuomisalo, Lisa Ulvila                                                                           |
| LUT - OULU Project meeting          | Eeva Lähdesmäki   | Knowledge sharing between the projects, task management                                                                                                       | Once a month         | Eeva Lähdesmäki | Teemu Tuomisalo, Timo Fabritius, Petri<br>Sulasalmi, Samuli Urpelainen<br>Petteri Laaksonen, Eeva Lähdesmäki,<br>Teemu Tuomisalo, Lisa Ulvial |
| TEM                                 | Petteri Laaksonen | Knowledge sharing                                                                                                                                             | Twice a year         | Eeva Lähdesmäki | LUT & Oulu project teams, TEM                                                                                                                 |