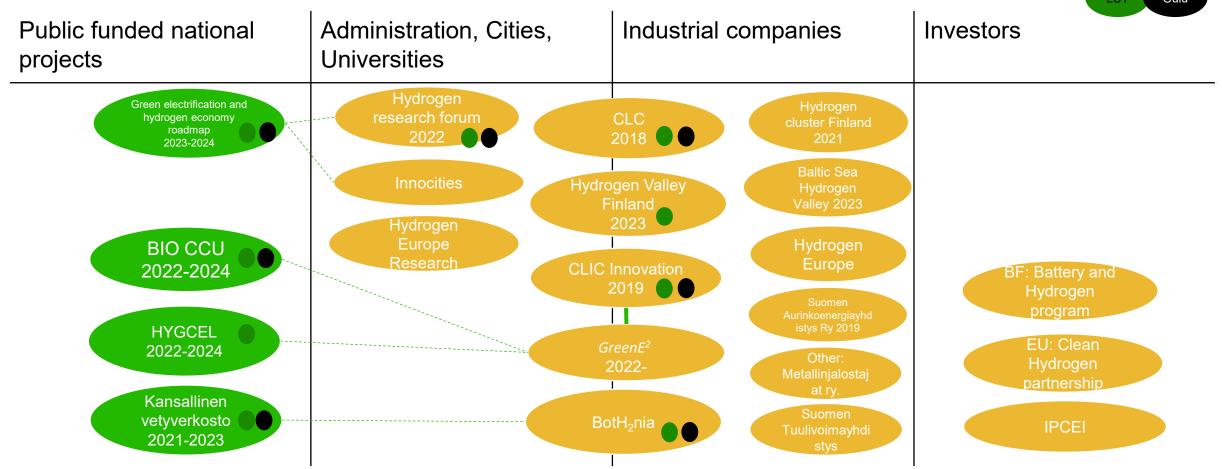

# **RELATED PROJECTS AND ECOSYSTEMS**

Green electrification ecosystem –project

#### Industry:

CLIC Innovation (LUT as a partner)
Hydrogen Cluster: Neste, ABB; Elomatic, UPM, P2X
Solutions, ST1, Fortum, Flexens, Borealis, EPV, Hitachi,
Hycamite, Linde, Helen, Parker, Woikoski, Danfoss, Tecoil,
Hydac, Tapro, Auris, TVO, Finnish Wind Power
association, Hyöty Tuuli, Agco Power, Energiequelle, Pori
Energia, Gasgrid.

# Universities and other research institutes

Member of the Hydrogen research forum: Oulu university, LUT-University, Aalto Yliopisto, VTT, Turun yliopisto, Tampereen yliopisto, Jyväskylän yliopisto, Vaasa Yliopisto, Åbo Akademi